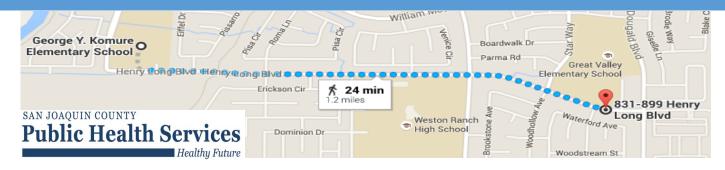

## **USE YOUR HEAD. WEAR A HELMET.**

George Y. Komure Elementary School is participating in **Bike to School Day**May 4th, 2016

Participants will meet at:

Henry Long Park - Henry Long Blvd/Woodchase Ln., Stockton CA 95206